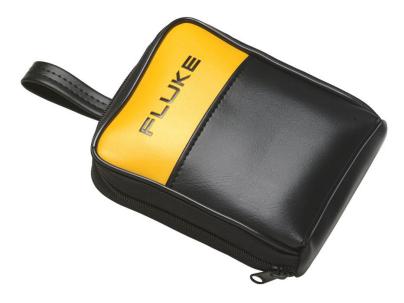

# Fluke C12A Meter Case

## **Key features**

- Zippered carrying case with inside pockets and belt loop
- 1 year warranty